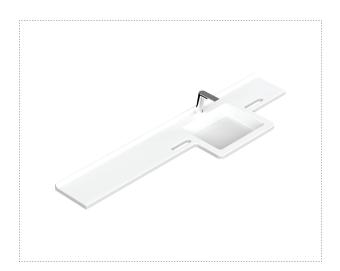

## Independence D 180r

455-1805-90

| MAIN PARAMETERS  |                         |
|------------------|-------------------------|
| Width            | 1800 mm                 |
| Depth            | 500 mm                  |
| Height           | 145 mm                  |
| Weight           | 32,0 kg                 |
| Default Material | GelCeramic <sup>®</sup> |

## DESCRIPTION

Independence D specially designed by Eurnardesign for people with disabilities and meets the requirements of the standard for ADA washbasins. Washbasin Independence D 180r made of GelCeramic glossy material, rectangular wall-mounted single bowl washbasins. With tap hole, without overflow. Size: 1800x500x145mm. Weight: 32,0kg. Seamless and hygienic, nonporous and anti-bacterial, practical and easy to maintain, aesthetic and durable, repairable and renewable, thermo shock resistant, that meet the requirements of the CE standard (EN 14688). All products are thoroughly tested to achieve maximum comfort and durability.

| SPECIFICATION                        |                      |
|--------------------------------------|----------------------|
| From left to the center of the bowl  | 1200 mm              |
| From right to the center of the bowl | 600 mm               |
| Front panel height                   | 30 mm                |
| Back splash height                   | 20 mm                |
| Bowl quantity                        | 1                    |
| Bowl width                           | 418 mm               |
| Bowl depth                           | 342 mm               |
| Bowl height                          | 75 mm                |
| Standard faucet type                 | deck-mounted         |
| Installation type                    | wall-mounted (panel) |