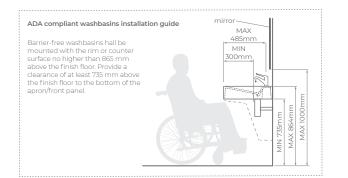

## DESCRIPTION

Independence D specially designed by Eurnardesign for people with disabilities and meets the requirements of the standard for ADA washbasins. Washbasin Independence D 180r made of GelCeramic glossy material, rectangular wall-mounted single bowl washbasins. With tap hole, without overflow. Size: 1800x500x145mm. Weight: 32,0kg. Seamless and hygienic, nonporous and anti-bacterial, practical and easy to maintain, aesthetic and durable, repairable and renewable, thermo shock resistant, that meet the requirements of the CE standard (EN 14688). All products are thoroughly tested to achieve maximum comfort and durability.