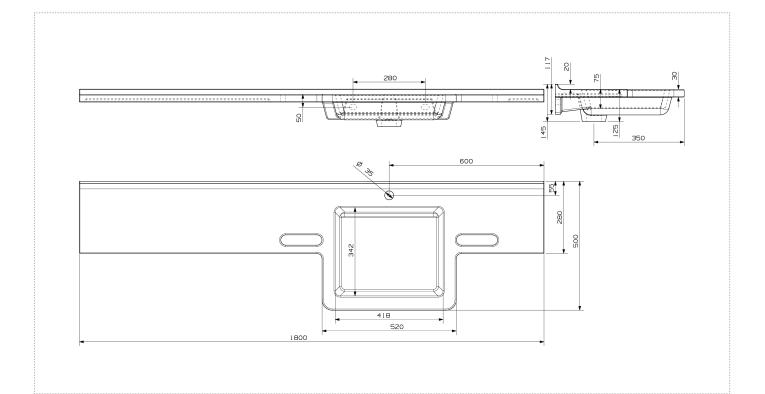

## Independence D 180r

455-1805-90

| MAIN PARAMETERS  |                         |
|------------------|-------------------------|
| Width            | 1800 mm                 |
| Depth            | 500 mm                  |
| Height           | 145 mm                  |
| Weight           | 32,0 kg                 |
| Default Material | GelCeramic <sup>®</sup> |

| SPECIFICATION                        |                      |
|--------------------------------------|----------------------|
| From left to the center of the bowl  | 1200 mm              |
| From right to the center of the bowl | 600 mm               |
| Front panel height                   | 30 mm                |
| Back splash height                   | 20 mm                |
| Bowl quantity                        | 1                    |
| Bowl width                           | 418 mm               |
| Bowl depth                           | 342 mm               |
| Bowl height                          | 75 mm                |
| Standard faucet type                 | deck-mounted         |
| Installation type                    | wall-mounted (panel) |